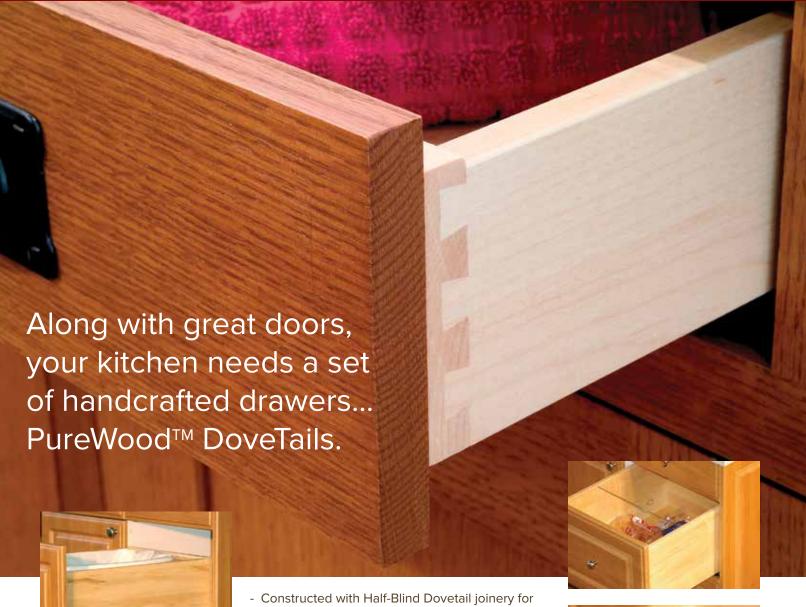

## DoveTails

- Sides and Ends are of 5/8" thick solid Natural Maple.
- Bottoms are 1/4", with "Thick Bottoms" available on large drawers if requested.
- Fully assembled and sanded.
- Pre-finishing in Natural Conversion Varnish available as an option.
- Three different price points to meet your budget.
- Notching for Blum<sup>TM</sup>, Hetich<sup>TM</sup>, and Mepla<sup>TM</sup> bottom mount hardware is also available.